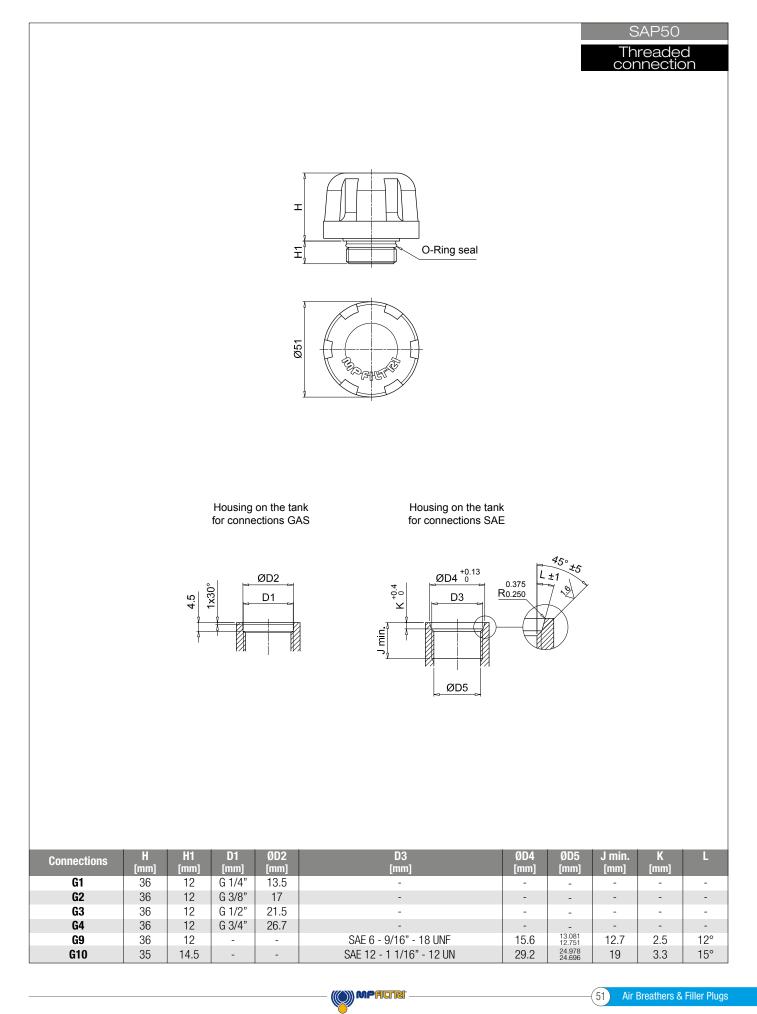

|   |   |     | ecutio |         |         |   |    |
|           |                                      |                         |            |   |   | PO  |        |         | standar | d |    |
|           |                                      |                         |            |   |   | Px  |        | ustomiz |         | ~ |    |
|           |                                      |                         |            |   |   |     |        |         |         |   |    |
| Air Breat | hers & Filler Plugs 50               | MPALTRI                 |            |   |   |     |        |         |         |   |    |
|           |                                      | · •                     |            |   |   |     |        |         |         |   |    |



Dimensions