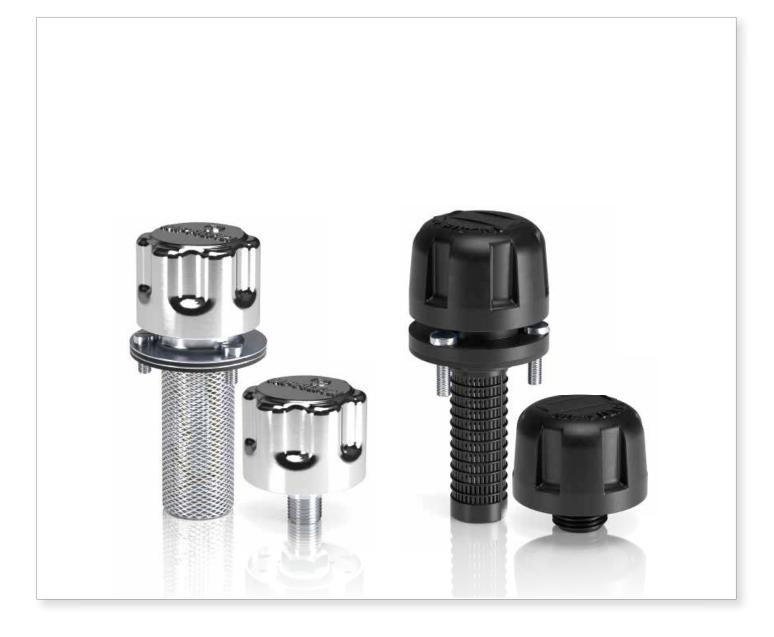

# TA 46 TAP 50 SAP 50 series

Metal oil filler and air breather filler cap Nylon oil filler and breather plug Nylon air breather filter

#### Technical data

| Air breathers & Filler plugs                                                                                                                                                                                                                                                                                                                                                                                                                                                                                          | Flow rate Δp 0.02 bar<br>Flow rate [l/min]                                                                                                                                                                                                                                        |
|-----------------------------------------------------------------------------------------------------------------------------------------------------------------------------------------------------------------------------------------------------------------------------------------------------------------------------------------------------------------------------------------------------------------------------------------------------------------------------------------------------------------------|-----------------------------------------------------------------------------------------------------------------------------------------------------------------------------------------------------------------------------------------------------------------------------------|
| Metal oil filler and air breather filler cap                                                                                                                                                                                                                                                                                                                                                                                                                                                                          | Filtration rating 03 10                                                                                                                                                                                                                                                           |
| Flow rate up to 200 I/min                                                                                                                                                                                                                                                                                                                                                                                                                                                                                             | TA46 150 200                                                                                                                                                                                                                                                                      |
| TA46 is a range of compact metal air breathers and filler caps for<br>protection of the tank against the solid contamination contained into<br>the air and filling of the fluid into the systems during the commissioning<br>and maintenance procedures. They are usually directly fitted on the<br>tank. The robust design allows the use of these filters in any heavy-duty<br>application.                                                                                                                         | Materials (version G/N)<br>- Cover: Chrome plated steel<br>- Filter element: Resin impregnated paper, Polyurethane<br>- Flange: Galvanized steel<br>- Connection: Phosphatized steel                                                                                              |
| <ul> <li>Available features:</li> <li>Male threaded connections up to 1/4" and flanged connection with bayonet, for a maximum flow rate of 200 l/min</li> <li>Fine cellulose filtration, to get a good cleanliness level into the reservoir</li> <li>Filling basket, to hold the coarse contamination contained into the fluid and to diffuse the fluid flow into the tank</li> <li>Common applications:</li> <li>Compact hydraulic systems</li> <li>Compact mobile machines</li> <li>Industrial equipment</li> </ul> | Materials (version B)<br>- Cover: Chrome plated steel<br>- Filter element: Resin impregnated paper, Polyurethane<br>- Flange: Galvanized steel<br>- Connection: Phosphatized steel<br>- Seals: NBR<br>- Chain, ring: Cork gasket<br>- Screws: Galvanized steel<br>- Basket: Brass |
|                                                                                                                                                                                                                                                                                                                                                                                                                                                                                                                       | Temperature<br>From -25 °C to +100 °C                                                                                                                                                                                                                                             |
|                                                                                                                                                                                                                                                                                                                                                                                                                                                                                                                       | Weight                                                                                                                                                                                                                                                                            |
|                                                                                                                                                                                                                                                                                                                                                                                                                                                                                                                       | TA 46 B 0.10 kg                                                                                                                                                                                                                                                                   |
|                                                                                                                                                                                                                                                                                                                                                                                                                                                                                                                       | TA 46 G/N 0.11 kg                                                                                                                                                                                                                                                                 |

#### Technical data

| athers & Filler plugs                                                                                                                                                                                                                                                                                                                                                                                                                                                                            | Flow rate [I/min]                                                                                                                                                                                                                          |
|--------------------------------------------------------------------------------------------------------------------------------------------------------------------------------------------------------------------------------------------------------------------------------------------------------------------------------------------------------------------------------------------------------------------------------------------------------------------------------------------------|--------------------------------------------------------------------------------------------------------------------------------------------------------------------------------------------------------------------------------------------|
| il filler and breather plug                                                                                                                                                                                                                                                                                                                                                                                                                                                                      | Filtration rating 03 10                                                                                                                                                                                                                    |
| te up to 200 I/min                                                                                                                                                                                                                                                                                                                                                                                                                                                                               | <b>TAP50</b> 180 202                                                                                                                                                                                                                       |
| a range of compact plastic air breathers and filler caps for<br>of the tank against the solid contamination contained into<br>d filling of the fluid into the systems during the commissioning<br>tenance procedures.<br><b>te features:</b><br>connection with bayonet, for a maximum flow rate of 200 l/min<br>ulose filtration, to get a good cleanliness level into the reservoir<br>asket, to hold the coarse contamination contained into the<br>I to diffuse the fluid flow into the tank | Materials<br>- Cover/ringnut: Nylon<br>- Filter element: Resin impregnated paper, Polyurethane<br>- Pressurization valve: Nylon, Galvanized steel, NBR<br>- Seals: NBR<br>- Flange: Nylon<br>- Screws: Galvanized steel<br>- Basket: Nylon |
| <b>applications:</b><br>nydraulic systems<br>nobile machines<br>equipment                                                                                                                                                                                                                                                                                                                                                                                                                        | <b>Temperature</b><br>From -25 °C to +100 °C                                                                                                                                                                                               |
|                                                                                                                                                                                                                                                                                                                                                                                                                                                                                                  | Weight<br>0.60 kg                                                                                                                                                                                                                          |
|                                                                                                                                                                                                                                                                                                                                                                                                                                                                                                  | Quantity<br>10 pcs/pack                                                                                                                                                                                                                    |