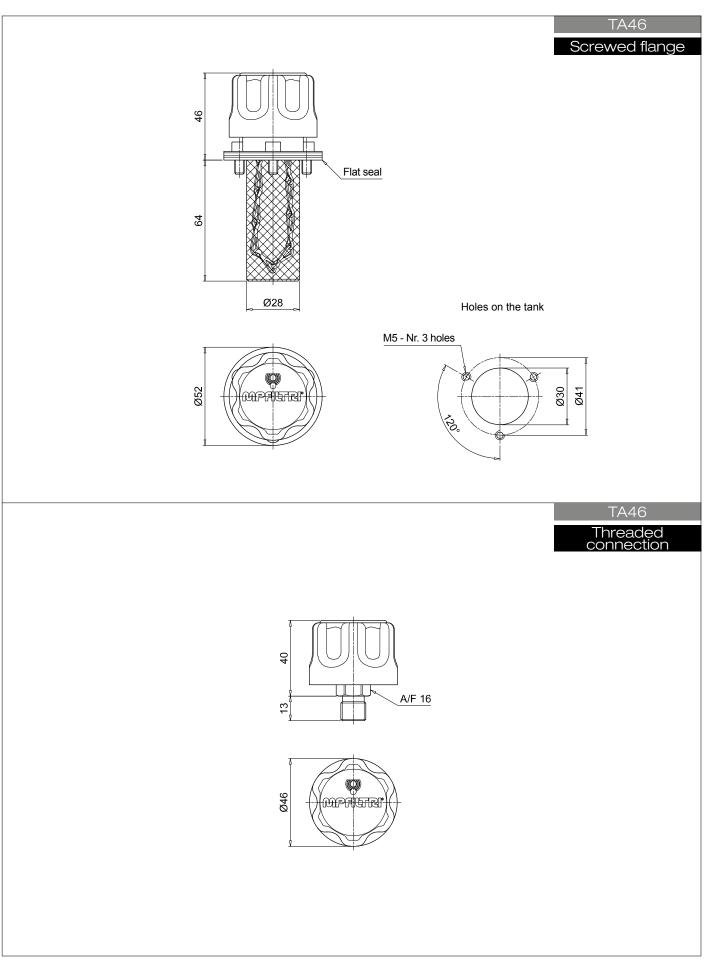

th basket         | Connection:    | B | G    |     | N    |                           |        |   |   |    |            |             |                        |         |     |
|                |                     |                |   |      |     |      | -                         |        |   |   |    |            | xecution    |                        | tondord |     |
|                |                     |                |   |      |     |      |                           |        |   |   |    | P(<br>P)   |             | P Filtri s<br>ustomize |         |     |
|                |                     |                |   |      |     |      |                           |        |   |   |    | <u>r</u> 2 | <b>v</b> 01 |                        | u       |     |



TA 46 Dimensions





# TAP 50 GENERAL INFORMATION

#### Technical data

| athers & Filler plugs                                                                                                                                                                                                                                                                                                                                                                                                                                                                            | Flow rate [I/min]                                                                                                                                                                                                                          |
|----------------------