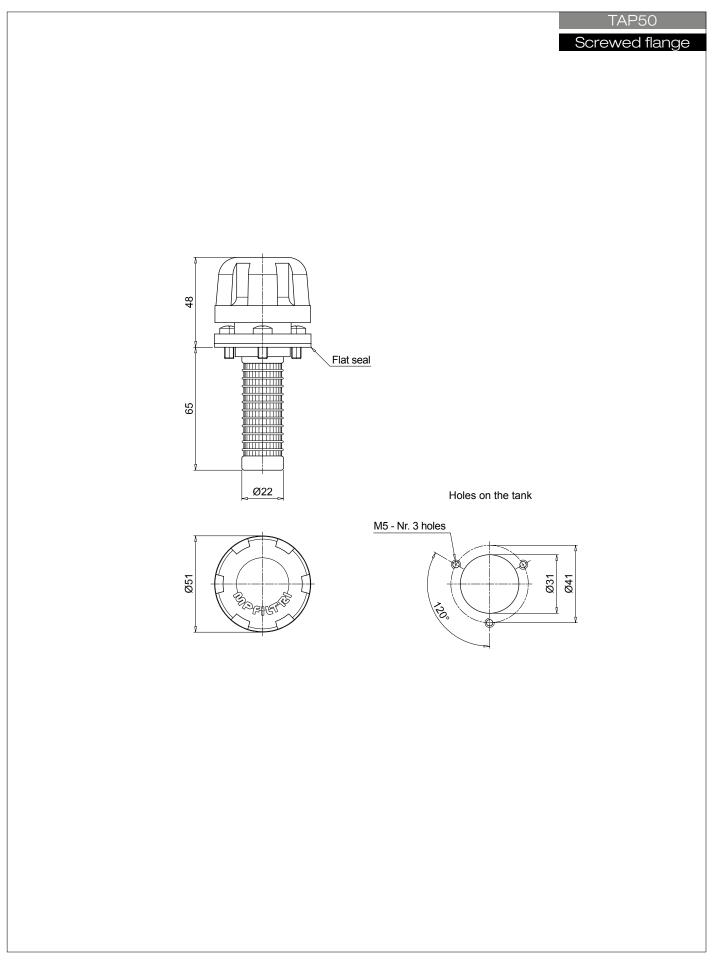

|       |   |    |         |     |          |       |   |    |
| Basket    |                                    |                              |       |   |    |         |     |          |       |   |    |
| 1         | With basket                        | -                            |       |   |    |         |     |          |       |   |    |
|           |                                    |                              |       |   | E  | cecutio | n _ |          |       |   |    |
|           |                                    |                              |       |   | PO |         |     | tri star | ndard |   |    |
|           |                                    |                              |       |   | Рх |         |     | nized    |       |   |    |



#### Dimensions







# SAP 50 GENERAL INFORMATION

#### Technical data

| Air breathers & Filler plugs                                                                                                                                                                                                                                                                                                                                                                                                                                                                                                                                                                                                                                                                                                                                 | Flow r